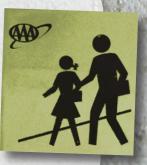

### FLAG

- EQUIPMENT -

Fluorescent yellow-green vinyl flag has the international crosswalk symbol imprinted in black on both sides and the AAA logo imprinted on one side only. 16" L x 15" W. Flag can be attached to a <sup>3</sup>/<sub>4</sub>" x 60" Pole for Flag (not included). 3159