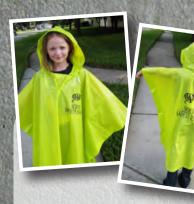

#### **RAIN PONCHO**

Highly visible fluorescent yellow-green poncho fits all sizes of children. Hood contains drawstring. Imprinted with AAA logo and SCHOOL SAFETY PATROL. 3135