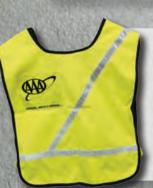

#### VEST

Fluorescent yellow-green vest with Velcro waist and shoulder closures. Reflective silver stripes. Imprinted with AAA logo and SCHOOL SAFETY PATROL on front and back. 97004

SCHOOL

SAFETY PATROL