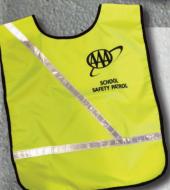

## VEST

Fluorescent yellow-green vest with Velcro waist and shoulder closures. Reflective silver stripes. Imprinted with AAA logo and SCHOOL SAFETY PATROL on front and back.

97004