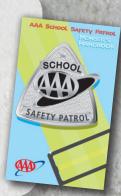

## **MEMBERSHIP HANDBOOK**

15-page instructional handbook contains illustrations and instructions on how to check for traffic; cross students; bus patrol operation along with "stranger danger" information and how to care for patrol equipment. Room for member's name and patrol duty hours.

3237 English Version 3232 Spanish Version