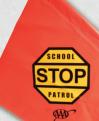

SCHOOL

AFETY PATRO

on both sides and the AAA

logo imprinted on one side only. 16" L x 15" W. Flag can be attached to a 3/4" x 60" Pole for Flag (not included).

3159

FLAGS

97027 - Flag (MN)
Fluorescent orange
vinyl flag with a yellow
octagonal STOP sign.
Imprints are black and
printed on both sides.