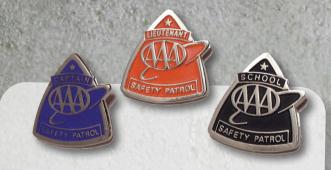

## **BADGES**

Official silver-tone badges distinguish the varying levels in your patrol hierarchy with labeled titles and color accents. These badges can be placed directly on the safety patrol belt. 2  $^{1}I_{4}^{}$ " x 2  $^{1}I_{4}^{}$ "

3090 - Captain (Blue)

3091 - Lieutenant (Red)

3094 - Member of the Month (Gold)

3092 - Patrolman (Silver)

3093 - Sergeant (Green)

### MINIATURE AWARD PINS

These miniature, lapel-size versions of the patrol member badges may be used as an end-of-the-year award.

3140 - Patroller, black on silver 97006 - Captain, blue on silver 97007 - Lieutenant, red on silver