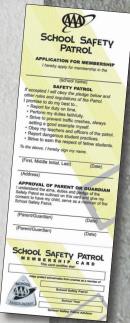

### APPLICATION/ MEMBERSHIP CARD

**Upper portion is** an application card that lists the duties of a AAA School Safety patroller and provides space for student and parent signatures. The bottom portion is a perforated walletsize membership card with room for student's name, school name, year and safety patrol advisor signature.

3374 English Version 3375 Spanish Version