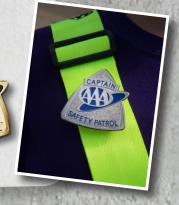

## **BADGES**

Official silver-tone badges distinguish the varying levels in your patrol hierarchy with labeled titles and color accents. These badges can be placed directly on the safety patrol belt. 2  $^{1}I_{4}^{}$ " x 2  $^{1}I_{4}^{}$ "

3090 - Captain (Blue)

3091 - Lieutenant (Red)

3094 - Member of the Month (Gold)

3092 - Patrolman (Silver)

3093 - Sergeant (Green)