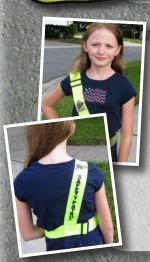

### **BELTS**

Highly visible fluorescent yellow green belt bears the AAA logo on the front buckle and is imprinted with AAA SAFETY PATROL on the back. Made of easy-to-clean durable polyester.

7677 - Regular (36" waist, 38" shoulder)

7678 - Large (42" waist, 46" shoulder) 7679 - X-Large (45" waist, 49" shoulder)

Fluorescent yellow vinyl flag has the international crosswalk symbol imprinted in black on both sides. 22" H x 22" W.

Flag can be attached to the 3/4" x 60"
Pole for Flag.