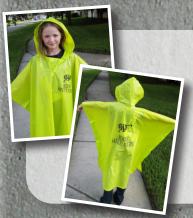

### **RAIN PONCHO**

Highly visible fluorescent yellow-green poncho fits all sizes of children. Hood contains drawstring. Imprinted with AAA logo and SCHOOL SAFETY PATROL.

3135

Fluorescent yellowgreen vinyl flag has the international crosswalk symbol imprinted in black