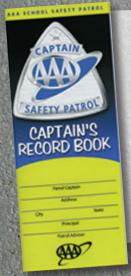

## CAPTAIN'S RECORD BOOK

Book contains enough pages to record daily and monthly performance for an II-month school year. Contains space for information up to 22 patrol members. 3221