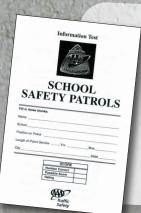

## INFORMATION TEST

Designed to be given to AAA School Safety Patrol members who have completed an instruction and training period in school safety patrol functions and methods of operation. Test contains 50 questions regarding patrol member duties. Answer key provided.